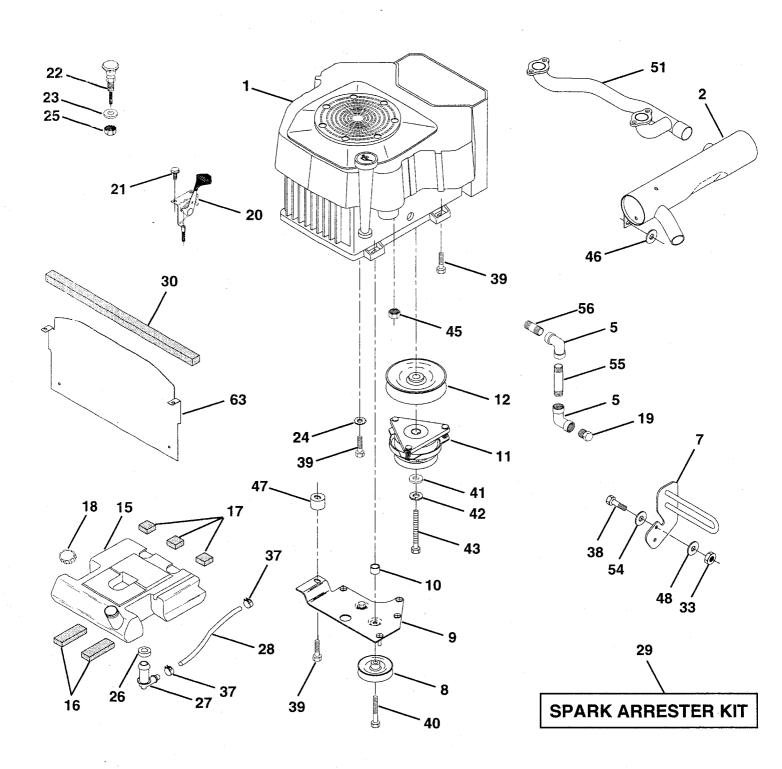

TRACTOR - MODEL NO. GT200 (HCGTK200A), PRODUCT NO. 954 84 00-01 ENGINE

# TRACTOR - MODEL NO. GT200 (HCGTK200A), PRODUCT NO. 954 84 00-01 ENGINE

| KEY<br>NO.            | PART<br>NO.                                      | DESCRIPTION                                                                                                                          |
|-----------------------|--------------------------------------------------|--------------------------------------------------------------------------------------------------------------------------------------|
| 1<br>2<br>5<br>7<br>8 | 532144636<br>813200300<br>532151396<br>532121361 | Engine Kohler, Model No. CV20S<br>Muffler VGT Cylinder<br>Elbow STD 90 Degree 3/8-18 NPT<br>Muffler Assembly Guard<br>Pulley V-Idler |
| 9<br>10               | 532145109<br>532105432                           | Stop Keeper Asm VGT Bushing                                                                                                          |
| 11<br>12              | 532140923<br>532143996                           | Clutch Electric Pulley Engine VGT Elect Clutch                                                                                       |
| 15                    | 532141069                                        | Tank Fuel W/Sym Vented                                                                                                               |
| 16                    | 532109227                                        | Pad Spacer                                                                                                                           |
| 17                    | 532106082                                        | Pad Spacer                                                                                                                           |
| 18<br>19              |                                                  | Cap Asm Fuel W/Sym Vented Plug Oil Drain                                                                                             |
| 20                    | 532132747                                        | (Order From Engine Manufacturer) Control Throttle                                                                                    |
| 21                    | 817720410                                        | Screw Hex Thd Cut 1/4-20 X 5/8                                                                                                       |
| 22                    | 532132781                                        | Control Choke                                                                                                                        |
| 23                    | 819131316                                        | Washer 13/32 X 13/16 x 16 Ga                                                                                                         |
| 24<br>25              | 811050600<br>873920600                           | Washer Ext Tooth 3/8 Nut Keps 3/8-24 UNF                                                                                             |
| 26                    | 532124952                                        | Bushing                                                                                                                              |
| 27                    | 532139277                                        | Stem Tank Fuel                                                                                                                       |
| 28                    | 532124703                                        | Fuel Line                                                                                                                            |
| 29                    | 532132920                                        | Spark Arrester Kit                                                                                                                   |
| 30                    | 532105037                                        | Strip Foam 18"                                                                                                                       |
| 33                    | 873800600                                        | Nut, Hex W/Ins. 3/8-16 UNC                                                                                                           |
| 37                    | 532123487                                        | Clamp Hose                                                                                                                           |
| 38                    | 874780624                                        | Bolt, Fin Hex 3/8-16 UNC x 1-1/2                                                                                                     |
| 39                    | 817490636                                        | Screw TT 3/8-16 x 2-1/4 UNC                                                                                                          |
| 40                    | 817490664                                        | Screw TT 3/8-16 x 4 UNC                                                                                                              |
| 41<br>42              | 532126197<br>810040700                           | Washer 1-1/2 OD X 15/32 ID X .250 Washer Lock 7/16                                                                                   |
| 43                    | 532150280                                        | Bolt Hex 7/16-20 X 4-1/4 Ga 5                                                                                                        |
| 45                    | 532128861                                        | Nut Flange 1/4-20 Starter Nut                                                                                                        |
| 46                    | 819131616                                        | Washer 13/32 x 1 x 16 Ga.                                                                                                            |
| 47                    | 532142040                                        | Spacer Engine                                                                                                                        |
| 48                    | 819132007                                        | Washer 13/32 x 1-1/4 x 7 Ga.                                                                                                         |
| 51                    | 532140787                                        | Pipe Crossover                                                                                                                       |
| 54                    | 819131414                                        | Washer Flat 13/32 x 7/8 x 14 Ga.                                                                                                     |
| 55                    | 813090336                                        | Nipple, Pipe 3/8 NPT x 4-1/2                                                                                                         |
| 56                    | 813090308                                        | Nipple, Pipe 3/8 NPT x 1.00                                                                                                          |
| 63                    | 532145549                                        | Shield, Heat VGT YP/Husq.                                                                                                            |