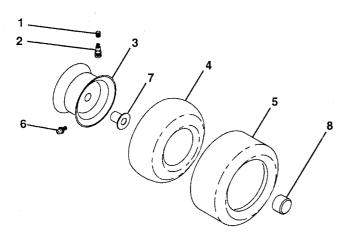

| KEY<br>NO. | PART<br>NO. | DESCRIPTION                                                                                                                                                                                                                                                                                                                                                                                                                                                                                                                                                                                                                                                                                                                                                                                                                                                                                                                                                                                                                                                                                                                                                                                                                                                                                                                                                                                                                                                                                                                                                                                                                                                                                                                                                                                                                                                                                                                                                                                                                                                                                                                    |
|------------|-------------|--------------------------------------------------------------------------------------------------------------------------------------------------------------------------------------------------------------------------------------------------------------------------------------------------------------------------------------------------------------------------------------------------------------------------------------------------------------------------------------------------------------------------------------------------------------------------------------------------------------------------------------------------------------------------------------------------------------------------------------------------------------------------------------------------------------------------------------------------------------------------------------------------------------------------------------------------------------------------------------------------------------------------------------------------------------------------------------------------------------------------------------------------------------------------------------------------------------------------------------------------------------------------------------------------------------------------------------------------------------------------------------------------------------------------------------------------------------------------------------------------------------------------------------------------------------------------------------------------------------------------------------------------------------------------------------------------------------------------------------------------------------------------------------------------------------------------------------------------------------------------------------------------------------------------------------------------------------------------------------------------------------------------------------------------------------------------------------------------------------------------------|
| 1          | 532059192   | Cap, Valve, Tire                                                                                                                                                                                                                                                                                                                                                                                                                                                                                                                                                                                                                                                                                                                                                                                                                                                                                                                                                                                                                                                                                                                                                                                                                                                                                                                                                                                                                                                                                                                                                                                                                                                                                                                                                                                                                                                                                                                                                                                                                                                                                                               |
| 2          | 532065139   | Stem, Valve                                                                                                                                                                                                                                                                                                                                                                                                                                                                                                                                                                                                                                                                                                                                                                                                                                                                                                                                                                                                                                                                                                                                                                                                                                                                                                                                                                                                                                                                                                                                                                                                                                                                                                                                                                                                                                                                                                                                                                                                                                                                                                                    |
| 3          | 532144509   | Rim Assembly, Front                                                                                                                                                                                                                                                                                                                                                                                                                                                                                                                                                                                                                                                                                                                                                                                                                                                                                                                                                                                                                                                                                                                                                                                                                                                                                                                                                                                                                                                                                                                                                                                                                                                                                                                                                                                                                                                                                                                                                                                                                                                                                                            |
|            | 532144510   | Rim Assembly, Rear                                                                                                                                                                                                                                                                                                                                                                                                                                                                                                                                                                                                                                                                                                                                                                                                                                                                                                                                                                                                                                                                                                                                                                                                                                                                                                                                                                                                                                                                                                                                                                                                                                                                                                                                                                                                                                                                                                                                                                                                                                                                                                             |
| 4          | 532008134   | Tube, Front (Service Item Only)                                                                                                                                                                                                                                                                                                                                                                                                                                                                                                                                                                                                                                                                                                                                                                                                                                                                                                                                                                                                                                                                                                                                                                                                                                                                                                                                                                                                                                                                                                                                                                                                                                                                                                                                                                                                                                                                                                                                                                                                                                                                                                |
|            | 532007154   | Tube, Rear (Service Item Only)                                                                                                                                                                                                                                                                                                                                                                                                                                                                                                                                                                                                                                                                                                                                                                                                                                                                                                                                                                                                                                                                                                                                                                                                                                                                                                                                                                                                                                                                                                                                                                                                                                                                                                                                                                                                                                                                                                                                                                                                                                                                                                 |
| 5          | 532106230   | Tire, Front                                                                                                                                                                                                                                                                                                                                                                                                                                                                                                                                                                                                                                                                                                                                                                                                                                                                                                                                                                                                                                                                                                                                                                                                                                                                                                                                                                                                                                                                                                                                                                                                                                                                                                                                                                                                                                                                                                                                                                                                                                                                                                                    |
|            | 532105588   | Tire, Rear                                                                                                                                                                                                                                                                                                                                                                                                                                                                                                                                                                                                                                                                                                                                                                                                                                                                                                                                                                                                                                                                                                                                                                                                                                                                                                                                                                                                                                                                                                                                                                                                                                                                                                                                                                                                                                                                                                                                                                                                                                                                                                                     |
| 6          | 532124860   | Fitting, Grease                                                                                                                                                                                                                                                                                                                                                                                                                                                                                                                                                                                                                                                                                                                                                                                                                                                                                                                                                                                                                                                                                                                                                                                                                                                                                                                                                                                                                                                                                                                                                                                                                                                                                                                                                                                                                                                                                                                                                                                                                                                                                                                |
| 7          | 532124959   | Bearing, Flange (Front Wheel Only)                                                                                                                                                                                                                                                                                                                                                                                                                                                                                                                                                                                                                                                                                                                                                                                                                                                                                                                                                                                                                                                                                                                                                                                                                                                                                                                                                                                                                                                                                                                                                                                                                                                                                                                                                                                                                                                                                                                                                                                                                                                                                             |
| 8          | 532104757   | Cap, Hub, Axle Blk.                                                                                                                                                                                                                                                                                                                                                                                                                                                                                                                                                                                                                                                                                                                                                                                                                                                                                                                                                                                                                                                                                                                                                                                                                                                                                                                                                                                                                                                                                                                                                                                                                                                                                                                                                                                                                                                                                                                                                                                                                                                                                                            |
|            | 532144334   | Sealant, Tire (10 oz. Tube)                                                                                                                                                                                                                                                                                                                                                                                                                                                                                                                                                                                                                                                                                                                                                                                                                                                                                                                                                                                                                                                                                                                                                                                                                                                                                                                                                                                                                                                                                                                                                                                                                                                                                                                                                                                                                                                                                                                                                                                                                                                                                                    |
|            |             | and the second s |