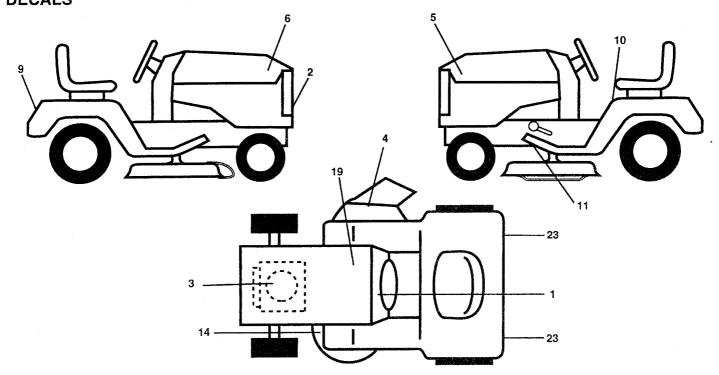

TRACTOR - MODEL NO. GT200 (HCGTK200A), PRODUCT NO. 954 84 00-01 DECALS

| KEY<br>NO.  | PART<br>NO.                         | DESCRIPTION                                                                        |
|-------------|-------------------------------------|------------------------------------------------------------------------------------|
| 1<br>2<br>3 | 532138956<br>532150616<br>532153700 | Decal, Operating Instruction<br>Decal, Grille Husqvarna<br>Decal, Kohler 20 Hp Cmd |
| 4           | 532137259                           | Decal, Warning Multi-Lang                                                          |
| 5           | 532150641                           | Decal, Hood LH GT200                                                               |
| 6           | 532150640                           | Decal, Hood RH GT200                                                               |
| 9           | 532150617                           | Decal, Fender                                                                      |
| 10          | 532133795                           | Decal, Caution                                                                     |
| 11<br>14    | 532101892<br>532139346              | Decal, Clutch/Brake<br>Decal, V-Belt Schematic                                     |

| KEY<br>NO. | PART NO.  | DESCRIPTION                                   |
|------------|-----------|-----------------------------------------------|
| 19         | 532146451 | Decal, Battery                                |
| 23         | 532106202 | Reflector, Taillight                          |
|            | 532138311 | Decal, Handle Lft Height Adjust (Lift Handle) |
|            | 532145246 | Pad Ftrest Abr Sq Generic 95                  |
|            | 532145247 | Fastener Pop-In Footrest (8 per)              |
|            | 532153287 | Manual, Owner's (English)                     |
|            | 532153288 | Manual, Owner's (French)                      |
|            |           |                                               |