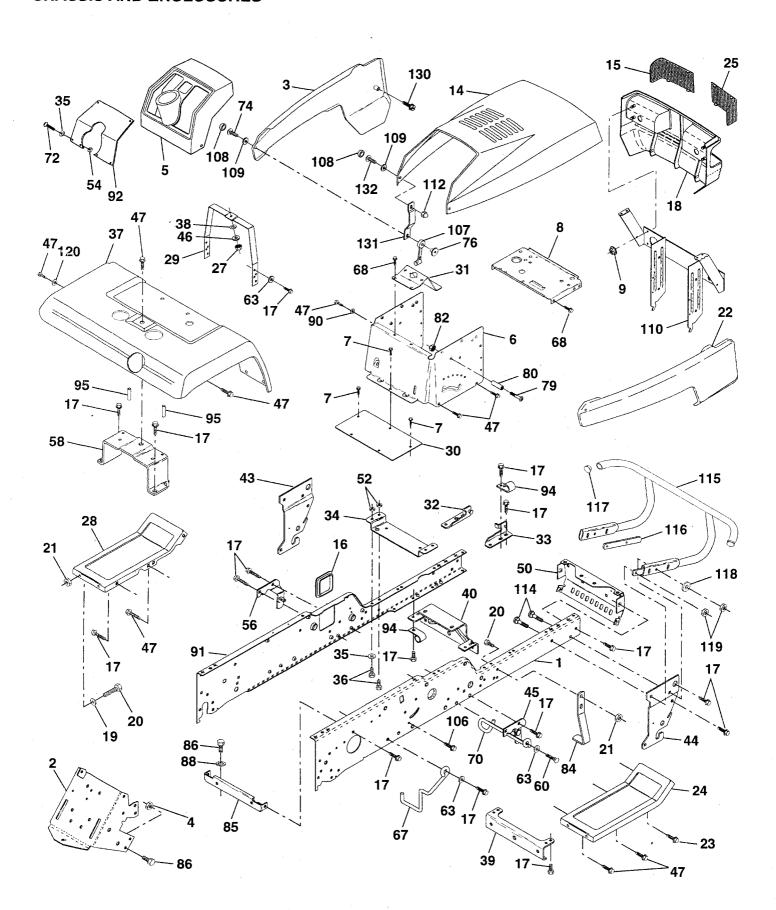

TRACTOR - MODEL NO. GT200 (HCGTK200A), PRODUCT NO. 954 84 00-01 CHASSIS AND ENCLOSURES

# TRACTOR - MODEL NO. GT200 (HCGTK200A), PRODUCT NO. 954 84 00-01 CHASSIS AND ENCLOSURES

| KEY<br>NO. | PART<br>NO.            | DESCRIPTION                                                   | KEY<br>NO. | PART<br>NO.                       | DESCRIPTION                                          |
|------------|------------------------|---------------------------------------------------------------|------------|-----------------------------------|------------------------------------------------------|
| 1          | 532150253              | Rail, Frame RH                                                | 54         | 873510500                         | Nut 5/16-18                                          |
| 2          | 532140506              | Drawbar, Gt                                                   | 56         | 532138461                         | Bracket Asm., Susp Chassis Lh                        |
| 3          | 532150478              | Panel Asm., Side LH                                           | 58         | 532137113                         | Bracket Asm., Fender                                 |
| 4          | 873800700              | Nut, Lock Hex 7/16 Unc                                        |            | 817490620                         | Screw Thdrol 3/8-16 x 1-1/4                          |
| 5          | 532140452              | Dash, Plastic Black                                           |            | 819131614                         | Washer 13/32 x 1 x 14 Ga.                            |
| 6          | 532150273              | Dash 1-PCS, Lower                                             |            | 532140737                         | Guide Belt Trans VGT                                 |
| 7          | 817720408              | Screw, Thd Cut 1/4-20 x 1/2                                   | 68         | 817490508                         | Screw, Thdrol 5/16-18 x 1/2                          |
| 8          | 532145166              | Support, Battery                                              | 70         | 532137159                         | Guide, Belt Mid Span                                 |
| 9          | 532108067              | Nut Pal                                                       | 72         |                                   | Screw, Mach Trhd 5/16-18 x 3/4                       |
| 14         | 532150477              | Hood Asm., Pnt                                                | 74         | 874191008                         | Screw, Machine #10-24                                |
| 15         | 532124250              | Lens, Headlight LH                                            | 76         | 532125004                         | Nut, Weld #10-24                                     |
| 16         | 532121794              | Cover, Access                                                 | 79         | 874981020                         | Screw, Machine #10-24 x 1/4                          |
| 17         | 817490612              | Screw, Thdrol 3/8-16 x 3/4                                    | 80         | 532007206                         | Spacer, Split                                        |
| 18         | 532127325              | Grille                                                        |            | 873731000                         | Nut #10-24                                           |
| 19         | 819131312              | Washer 13/32 x 13/16 x 12 Ga.                                 | 84         | 532142992                         | Stop, Over Center 44" 20/23" T. 94                   |
| 20         | 874760616              | Bolt, Fin Hex 3/8-16 x 1                                      |            | 532144911                         | Bracket Support Pnt Trans VGT                        |
| 21         | 873680600              | Nut, Crownlock 3/8-16 Unc                                     |            | 874760716                         | Bolt, Fin Hex 7/16-14 Unc x 1                        |
| 22         | 532150479              | Panel Asm., Side RH                                           |            | 810040700                         | Washer Lock Hvy Hicl Spr 7/16                        |
| 23         | 817490616              | Screw Thdrol. 3/8-16 x 1 Ty-TT                                |            | 811050600                         | Washer, Lock External Tooth 3/8                      |
| 24         | 532147202              | Footrest, RH                                                  | 91         | 532150851                         | Rail, Frame Lh                                       |
| 25         | 532124251              | Lens Headlight RH                                             | 92         | 532141626                         | Plate, Silkscreen Dash                               |
| 27         | 873220400              | Nut Fin Hex 1/4-20                                            |            | 532100207                         | Clip, Fuel Line                                      |
| 28         | 532147203              | Footrest, LH                                                  | 95         | 532105531                         | Push Nut, Nylon                                      |
| 29         | 532145205              | Bracket, Support Dash                                         |            | 532138776                         | Screw Thdrol. Hex Hd Zinc Mur                        |
| 30         | 532145051              | Saddle                                                        |            | 532109808                         | Latch, Chute Blk                                     |
| 31         | 532145183              | Brace, Support Steering                                       |            | 532110356<br>532110357            | Cap, Snap Black                                      |
| 32         | 532141315              | Bracket Asm., Frame Pivot Lh                                  |            |                                   | Cap, Washer Snap<br>Pivot Asm. Grille/Hood Husq. VGT |
| 33         | 532141314              | Bracket Asm., Frame Pivot Rh                                  |            | 532150200<br>532060867            | Nut, Acorn, Hex #10-24                               |
| 34         | 532142131              | Bracket, Engine Support Rear<br>Washer 11/32 x 11/16 x 16 Ga. |            | 872140610                         | Bolt, Carriage 3/8-16 x 1-1/4                        |
| 35         | 819111116              | Bolt, Fin Hex 5/16-18 x 3/4                                   |            | 532150300                         | Bumper Asm.                                          |
| 36         | 874780512              | Fender, Pht.                                                  |            | 532141461                         | Bracket Extension Bumper                             |
| 37<br>38   | 532124927              | Washer, Lock 1/4                                              |            | 532143679                         | Plug Plastic                                         |
| 38<br>39   | 810040400              | Bracket, Axle Front                                           |            | 819131316                         | Washer 13/32 x 13/16 x 16 Ga.                        |
| 39<br>40   | 532136961<br>532142132 | Bracket, Axie Profit Bracket, Support Axle/Engine             |            | 873680600                         | Nut Crownlock 3/8-16 UNC                             |
| 43         | 532136939              | Bracket, Support Axie/Engine Bracket, Spnsn Front Lh          |            | 819131616                         | Washer 13/32 x 1 x 16 Ga.                            |
| 43<br>44   |                        | Bracket, Sphsh Front Rh                                       |            | 817521312                         | Screw, SLTD Hex Hd. W/Pl Washer                      |
| 44<br>45   | 532136940<br>532138460 | Bracket Asm., Susp Chassis Rh                                 |            | 532150195                         | Bracket Support Hood/Panel YP                        |
| 45<br>46   | 819091216              | Washer 9/32 x 3/4 x 16 Ga.                                    |            | 874291006                         | Screw, Truss Hd. #10-24 x 3/8                        |
| 47         | 817490608              | Screw Thdrol 3/8-16 x 1/2                                     |            | 532125085                         | Plug, Hole                                           |
| 50         | 532136575              | Bracket, Chassis Front                                        |            | 502.2000                          |                                                      |
| 52         | 873800500              | Locknut, Hex W/ins 5/16-18 Unc                                | NOT        | <b>E:</b> All compose 1 inch = 25 | nent dimensions given in U.S. inches 5.4 mm          |