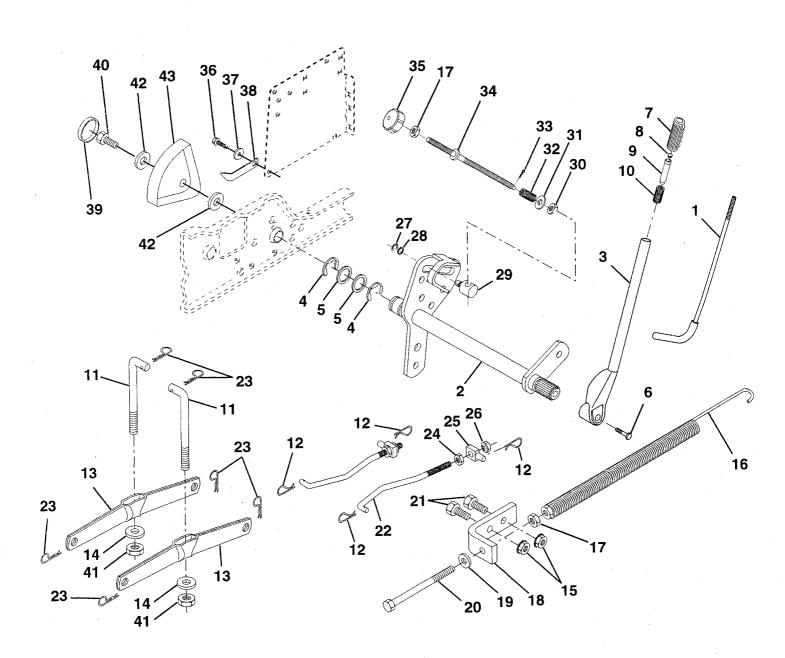

# TRACTOR - MODEL NO. GT200 (HCGTK200A), PRODUCT NO. 954 84 00-01 LIFT ASSEMBLY

| KEY<br>NO.                                                                                                                                                                                                                                                                                                                                                                                                                                                                                                                                                                                                                                                                                                                                                                                                                                                                                                                                                                                                | PART<br>NO.                                                                                                                                                                                                                                                                                                                                                                                                                                                                                                                                                                                                                                                                                                                                                                     | DESCRIPTION                                                                                                                                                                                                                                                                                                                                                                                                                                                                                                                                                                                                                                                                                                                                                                                                                                                                                                                                                  |
|-----------------------------------------------------------------------------------------------------------------------------------------------------------------------------------------------------------------------------------------------------------------------------------------------------------------------------------------------------------------------------------------------------------------------------------------------------------------------------------------------------------------------------------------------------------------------------------------------------------------------------------------------------------------------------------------------------------------------------------------------------------------------------------------------------------------------------------------------------------------------------------------------------------------------------------------------------------------------------------------------------------|---------------------------------------------------------------------------------------------------------------------------------------------------------------------------------------------------------------------------------------------------------------------------------------------------------------------------------------------------------------------------------------------------------------------------------------------------------------------------------------------------------------------------------------------------------------------------------------------------------------------------------------------------------------------------------------------------------------------------------------------------------------------------------|--------------------------------------------------------------------------------------------------------------------------------------------------------------------------------------------------------------------------------------------------------------------------------------------------------------------------------------------------------------------------------------------------------------------------------------------------------------------------------------------------------------------------------------------------------------------------------------------------------------------------------------------------------------------------------------------------------------------------------------------------------------------------------------------------------------------------------------------------------------------------------------------------------------------------------------------------------------|
| 1 2 3 4 5 6 7 8 9 10 11 2 13 14 5 6 7 11 12 13 14 5 6 7 18 9 10 11 12 13 14 5 6 7 18 9 10 11 12 13 14 5 6 7 18 9 10 11 12 13 14 5 6 7 18 9 10 11 12 13 14 5 6 7 18 9 10 11 12 13 14 5 6 7 18 9 10 11 12 13 14 5 6 7 18 9 10 11 12 13 14 5 6 7 18 9 10 11 12 13 14 5 6 7 18 9 10 11 12 13 14 5 6 7 18 9 10 11 12 13 14 5 6 7 18 9 10 11 12 13 14 5 6 7 18 9 10 11 12 13 14 5 6 7 18 9 10 11 12 13 14 5 6 7 18 9 10 11 12 13 14 5 6 7 18 9 10 11 12 13 14 5 6 7 18 9 10 11 12 13 14 5 6 7 18 9 10 11 12 13 14 5 6 7 18 9 10 11 12 13 14 5 6 7 18 9 10 11 12 13 14 5 6 7 18 9 10 11 12 13 14 5 6 7 18 9 10 11 12 13 14 5 6 7 18 9 10 11 12 13 14 5 6 7 18 9 10 11 12 13 14 5 6 7 18 9 10 11 12 13 14 5 6 7 18 9 10 11 12 13 14 5 6 7 18 9 10 11 12 13 14 5 6 7 18 9 10 11 12 13 14 5 6 7 18 9 10 11 12 13 14 5 6 7 18 9 10 11 12 13 14 5 6 7 18 9 10 11 12 13 14 5 6 7 18 9 10 11 12 13 14 5 6 7 18 9 10 11 12 13 14 5 6 7 18 9 10 11 12 13 14 5 6 7 18 9 10 11 12 13 14 14 14 14 14 14 14 14 14 14 14 14 14 | 532121006<br>532145542<br>532121002<br>812000022<br>819292016<br>874780624<br>532125631<br>532124526<br>532122364<br>5321246704<br>532124660<br>532139868<br>532140302<br>873680600<br>532134687<br>873350600<br>532134687<br>873350600<br>532124670<br>873350600<br>532127218<br>532127218<br>532127218<br>532127218<br>532127218<br>532127218<br>532127218<br>532127218<br>532127218<br>532127218<br>532127218<br>532127218<br>532127218<br>532127218<br>532127218<br>532127218<br>532127218<br>532127218<br>532127218<br>532127218<br>532127218<br>532127218<br>532127218<br>532127218<br>532127218<br>532127218<br>532127218<br>532127218<br>532127218<br>532127218<br>532127218<br>532127218<br>532127218<br>532127218<br>532127218<br>532127218<br>532127218<br>532127218 | Rod Asm., Lever Shaft Asm., Lift Vgt Lever Asm., Lift Rh E-Ring Truarc #5133-87 Washer 29/32 x 1-1/4 x 16 Ga. Bolt, Fin Hex 3/8-16 x 1-1/2 Grip, Handle Fluted Button, Plunger Plunger, Lever Lift Spring 2-1/8" Link Lift Retainer, Spring Arm, Suspension Vgt Bearing Nut, Crownlock 3/8-16 Unc Spring Asm., Assist Lift Nut, Hex Jam 3/8-16 Unc Bracket, Spring Assist Washer 13/32 x 13/16 x 16 Ga. Bolt, Adjust Spring Assist Bolt, Fin Hex 3/8-16 x 1 Link, Front Retainer, Spring Nut, Jam Hex 1/2-13 Unc Trunnion Nut, Lock W/Wsh 1/2-13 Unc Ring, Klip #T5304-37 Washer 15/32 x 3/4 x 16 Ga. Trunnion, Dp Stop Dbl Thds Plt Nut, Special Washer 13/32 x 5/8 x 16 Ga. Spring, Compression Inf Hgt Pin, Cotter 3/32 x 1/2 Rod, Adj Lift Knob, Inf 3/8-16 Unc Screw, Thdrol 3/8-16 x 3/4 Washer, Nylon Pointer, Pnt Height Indicator Plug, Hole Screw Thdrol 5/16-18 x 3/4 Nut, Crownlock 3/8-24 Washer 11/32 x 1-1/2 x 10 Ga. Scale, Indicator Height |