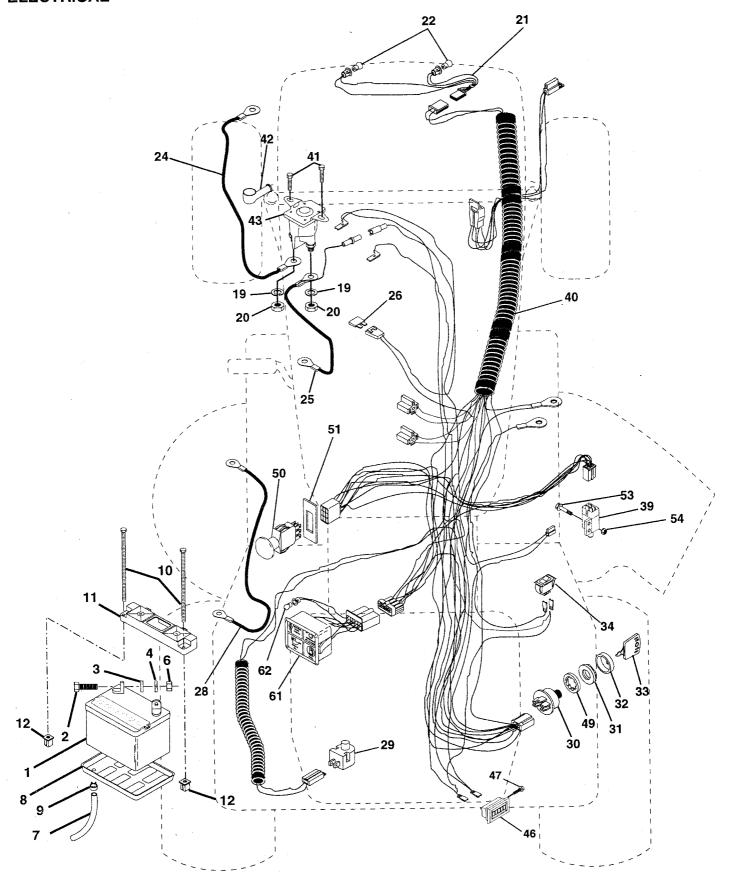

# **GT 200**

(HCGTK200A) 954840001

**Repair Parts Manual** 

**Ride Mower** 

**REPAIR PARTS** 

TRACTOR - MODEL NO. GT200 (HCGTK200A), PRODUCT NO. 954 84 00-01 ELECTRICAL

TRACTOR - MODEL NO. GT200 (HCGTK200A), PRODUCT NO. 954 84 00-01 ELECTRICAL

| KEY<br>NO. | PART<br>NO.                                                                                                                                                                                                               | DESCRIPTION                                                                                                                                                                                                                                                                                                                                                                                                                                                                                                                                                                                                                                                                                                  |
|------------|---------------------------------------------------------------------------------------------------------------------------------------------------------------------------------------------------------------------------|--------------------------------------------------------------------------------------------------------------------------------------------------------------------------------------------------------------------------------------------------------------------------------------------------------------------------------------------------------------------------------------------------------------------------------------------------------------------------------------------------------------------------------------------------------------------------------------------------------------------------------------------------------------------------------------------------------------|
| 53         | 532144921<br>532140400<br>532141226<br>532140401<br>532110712<br>532109553<br>532151873<br>817720408<br>532131563<br>532145673<br>532140404<br>817011008<br>811151000<br>532140404<br>532140405<br>871031008<br>873951000 | Battery Bolt Hex Head 1/4-20 x 3/4 Washer, Lock 1/4 Washer 9/32 x 5/8 x 16 Ga Nut Fin Hex 1/4-20 Tube Plastic Tray, Battery Clamp, Hose Bolt, Btr Frt 1/4-20 x 7-1/2 Zinc Holddown Battery Dash Mount Nut Push Nylon 1/4" Battery Frt. Washer, Lock 1/4 Nut, Jam Hex 1/4-20 Harness Socket Light w/4152J Bulb Light Cable, Starter Cable, Battery Fuse Cable, Ground Switch, Plunger Switch, Ign Nut, Ignition Switch Cover Switch Key Key Switch, Light Intlk Switch Harness Ign. Screw 1/4-20 x 1/2 Cover, Terminal Red Solenoid Meter Hour Screw #10-24 x 1/2 Washer, Lock Internal Tooth 5/8 Switch, PTO Ring Retainer PTO Screw Hex Washer Hd #10-32 x 1 Nut Keps #10-32 Light Pkg Asm Bulb, Light Pkg. |