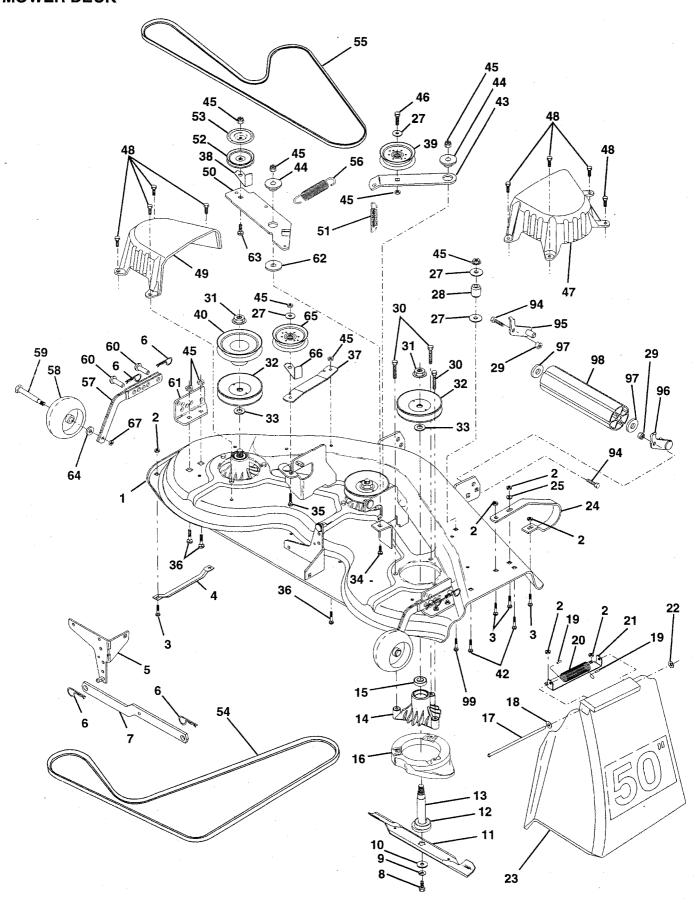

1/8" Link Lift Retainer, Spring Arm, Suspension Vgt Bearing Nut, Crownlock 3/8-16 Unc Spring Asm., Assist Lift Nut, Hex Jam 3/8-16 Unc Bracket, Spring Assist Washer 13/32 x 13/16 x 16 Ga. Bolt, Adjust Spring Assist Bolt, Fin Hex 3/8-16 x 1 Link, Front Retainer, Spring Nut, Jam Hex 1/2-13 Unc Trunnion Nut, Lock W/Wsh 1/2-13 Unc Ring, Klip #T5304-37 Washer 15/32 x 3/4 x 16 Ga. Trunnion, Dp Stop Dbl Thds Plt Nut, Special Washer 13/32 x 5/8 x 16 Ga. Spring, Compression Inf Hgt Pin, Cotter 3/32 x 1/2 Rod, Adj Lift Knob, Inf 3/8-16 Unc Screw, Thdrol 3/8-16 x 3/4 Washer, Nylon Pointer, Pnt Height Indicator Plug, Hole Screw Thdrol 5/16-18 x 3/4 Nut, Crownlock 3/8-24 Washer 11/32 x 1-1/2 x 10 Ga. Scale, Indicator Height |

TRACTOR - MODEL NO. GT200 (HCGTK200A), PRODUCT NO. 954 84 00-01 MOWER DECK



# TRACTOR - MODEL NO. GT200 (HCGTK200A), PRODUCT NO. 954 84 00-01 MOWER DECK

| KEY<br>NO. | PART<br>NO.            | DESCRIPTION                               | KEY<br>NO. |                        | DESCRIPTION