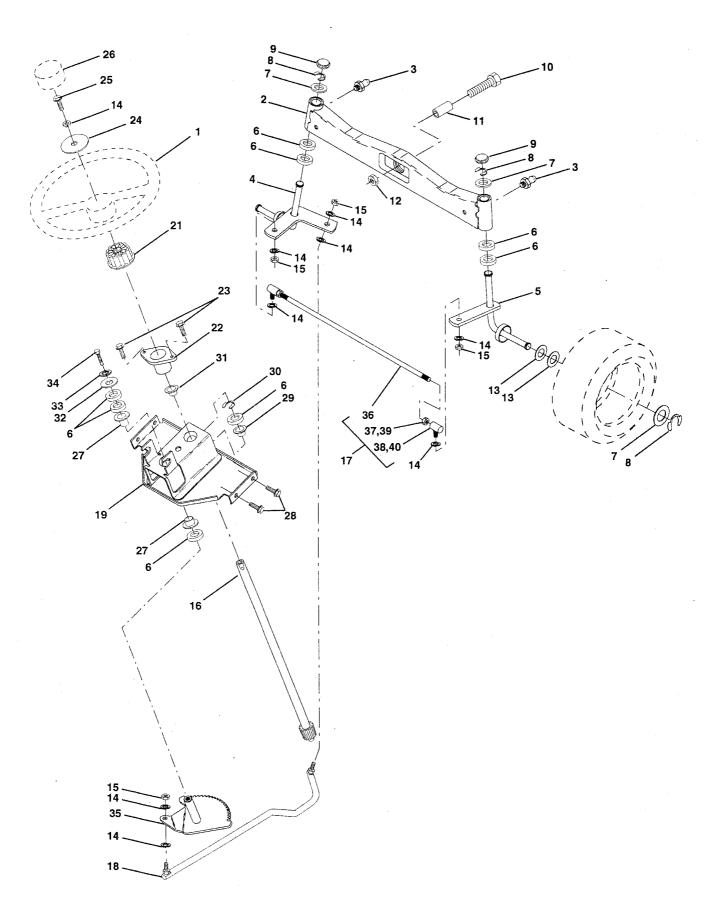

TRACTOR - MODEL NO. GT200 (HCGTK200A), PRODUCT NO. 954 84 00-01 STEERING ASSEMBLY

# TRACTOR - MODEL NO. GT200 (HCGTK200A), PRODUCT NO. 954 84 00-01 STEERING ASSEMBLY

| KEY<br>NO. | PART<br>NO.            | DESCRIPTION                                                |
|------------|------------------------|------------------------------------------------------------|
| 1          | 532124415              | Wheel, Steering                                            |
| 2          | 532137094              | Axle Asm., Front                                           |
| 3,         | 532124836              | Fitting, Grease                                            |
| 4          | 532136960              | Spindle Asm, LH                                            |
| 5<br>6     | 532136959<br>532124931 | Spindle Asm., RH<br>Bearing, Race Thrust Harden            |
| 7          | 532121748              | Washer 25/32 x 1-5/8 x 16 Ga.                              |
| 8          | 812000029              | Ring, Klip #T5304-75                                       |
| 9          | 532121232              | Cap, Spindle                                               |
| 10         | 874781044              | Bolt, Fin Hex 5/8-11 x 2-3/4                               |
| 11         | 532136518              | Spacer, Brg. Axle Front                                    |
| 12         | 873901000              | Nut, Lock Flange 5/8-11 Unc                                |
| 13         | 532121749              | Washer 25/32 x 1-1/4 x 16 Ga.                              |
| 14         | 810040600              | Washer, Lock Hvy Hlcl Spr 3/8                              |
| 15         | 873610600              | Nut, Fin Hex 3/8-24 Unf                                    |
| 16<br>17   | 532145103<br>532137347 | Shaft Asm., Steering<br>Rod Asm., Tie Ball J Ball Vgt (Inc |
| 17         | 302107047              | Key No. 36-40)                                             |
| 18         | 532137155              | Draglink, Ball Joint Solid Vgt                             |
| 19         | 532146611              | Support Asm., Steering Vgt                                 |
| 21         | 532100711              | Adapter, Wheel Steering                                    |
| 22         | 532124720              | Bushing, Strg. Blk                                         |
| 23         | 817431008              | Screw, Slftp #10-16 x 1/2 Ty-b                             |
| 24         | 819133808              | Washer 13/32 x 2-3/8 x 8 Ga.                               |
| 25<br>26   | 874780616<br>532124416 | Bolt, Fin Hex 3/8-16 x 1 Gr. 5                             |
| 27         | 532124937              | Cap , Wheel Steering<br>Bearing, Col. Strg.                |
| 28         | 817490612              | Screw Thdrol 3/8-16 x 3/4                                  |
| 29         | 532104239              | Bearing, Flange                                            |
| 30         | 812000034              | Ring, Klip Truarc #5304-75                                 |
| 31         | 532138136              | Bushing, Nyliner Snap                                      |
| 32         | 819111610              | Washer 11/32 x 1 x 10 Ga.                                  |
| 33         | 810040500              | Washer, Lock Hvy Hlcl Spr 5/16                             |
| 34<br>35   | 874760512<br>532138059 | Bolt, Hex Hd 5/16-18 x 3/4<br>Gear, Sector Steering        |
| 36         | 532137156              | Tie Rod                                                    |
| 37         | 873360600              | Jam Nut RH Thread                                          |
| 38         |                        | Joint Asm. Ball RH Thread                                  |
| 39         | 873700600              | Jam Nut LH Thread                                          |
| 40         | 532109851              | Joint Asm. Ball LH Thread                                  |