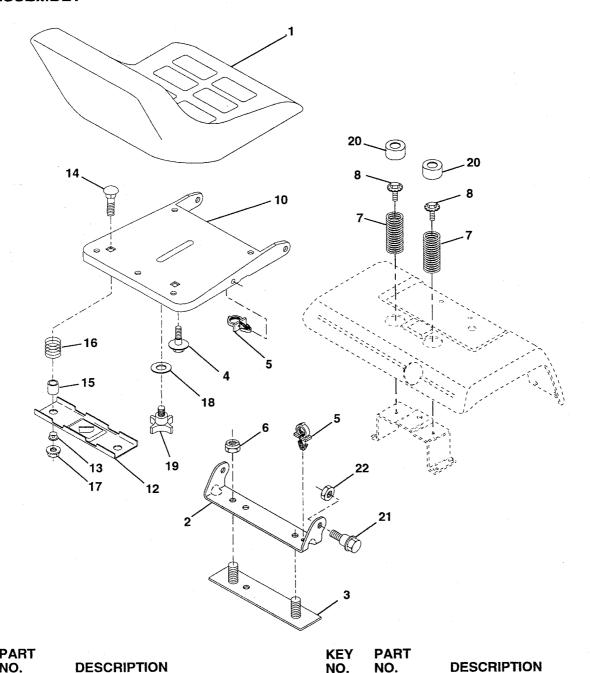

# TRACTOR - MODEL NO. GT200 (HCGTK200A), PRODUCT NO. 954 84 00-01 SEAT ASSEMBLY

| KEY<br>NO. | PART<br>NO. | DESCRIPTION                     | KEY<br>NO. | PART<br>NO.  | DESCRIPTION                           |
|------------|-------------|---------------------------------|------------|--------------|---------------------------------------|
| 1          | 532141525   | Seat                            | 15         | 532121249    | Spacer, Split                         |
| 2          | 532140551   | Bracket, Pivot Seat             | 16         | 532123740    | Spring, Cprsn                         |
| 3          | 532140675   | Strap, Fender                   | -17        | 532123976    | Nut, Lock 1/4 Lge Flg Gr. 5           |
| 4          | 532127018   | Bolt, Shoulder 5/16-18 X .62    | 18         | 819171912    | Washer 17/32 X 1-3/16 X 12 Ga.        |
| 5          | 532145006   | Clip, Push In Hinged            | 19         | 532120068    | Knob, Seat 1/2-13 Unc                 |
| 6          | 873800600   | Nut, Lock Hex W/Ins. 3/8-16 Unc | 20         | 532124238    | Cap, Spring Seat                      |
| 7          | 532124181   | Spring, Seat Cprsn              | 21         | 532139888    | Bolt, Shoulder 5/16-18 Unc            |
| 8          | 532150176   | Bolt 5/16-18 Unc x 3/4 w/Sems   | 22         | 873680500    | Nut, Crownlock 5/16-18 Unc            |
| 10         | 532140552   | Pan, Seat                       |            |              |                                       |
| 12         | 532121246   | Bracket, Mounting Switch        |            | 411          | and disconsissed about in U.S. inches |
| 13         | 532121248   | Bushing, Snap                   | NOI        | E: All compo | nent dimensions given in U.S. inches  |
| 14         | 872050411   | Bolt, Carriage 1/4-20 X 1-3/8   |            | 1 inch = 25  | o.4 mm                                |