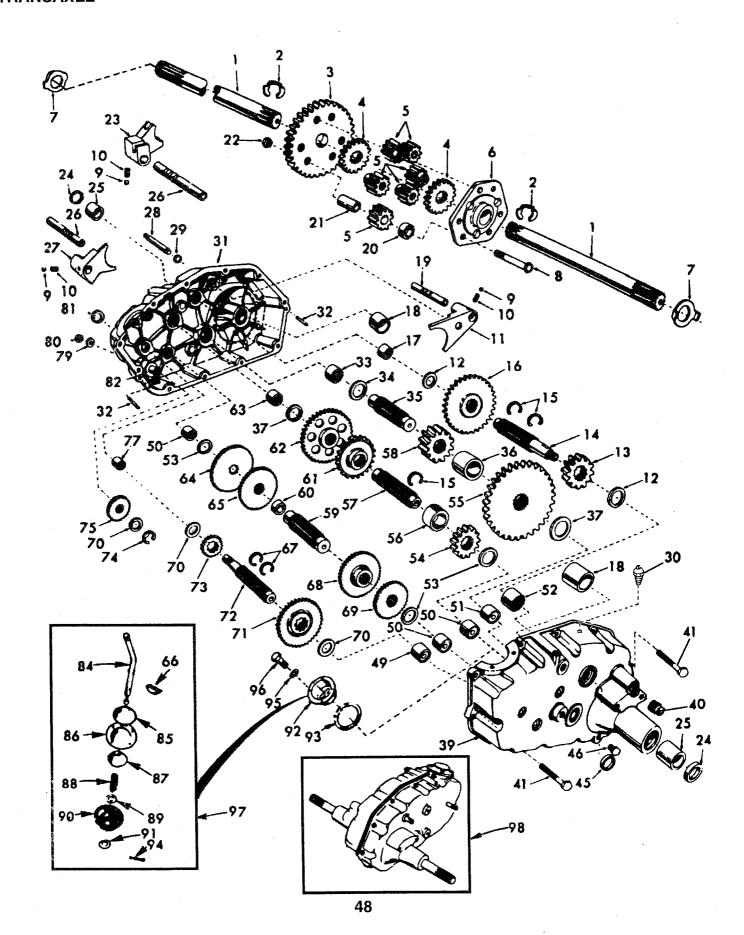

# TRACTOR - MODEL NO. GT200 (HCGTK200A), PRODUCT NO. 954 84 00-01 GROUND DRIVE

| KEY<br>NO. | PART<br>NO.            | DESCRIPTION                                         | KEY<br>NO. | PART<br>NO.                 | DESCRIPTION                                 |
|------------|------------------------|-----------------------------------------------------|------------|-----------------------------|---------------------------------------------|
| 1          | 532124708              | Key Woodruff                                        | 38         | 532150035                   | Nyliner                                     |
| 3          | 532007563              | Washer Thrust Axle Harden                           | 39         | 874321016                   | Screw Fin #10-24 x 1                        |
| 4          | 817490508              | Screw Thdrol 5/16-18 x 1/2 TYT                      | 40         | 532005304                   | Actuator Interlock Switch                   |
| 5          | 873680600              | Nut Crownlock 3/8-16                                | 41         | 873631000                   | Nut Lock #10-24                             |
| 6          | 876020412              | Pin Cotter 1/8 x 3/4                                | 42         | 532123533                   | Cover Pedal                                 |
| 7          | 532149176              | Wheel Hub Asm.                                      | 43         | 874760412                   | Bolt Hex Head 1/4-20 x 3/4                  |
| 8          | 812000034              | Ring Klip                                           | 44         | 532104601                   | Bracket Interlock                           |
| 9          | 532140080              | Bolt Hub                                            | 45         | 873800400                   | Nut Lock W/Insert 1/4-20                    |
| 10         | 532142509              | Disc Brake                                          | 46         | 532145170                   | Retainer Spring                             |
| 11         | 532136927              | Yoke Brake Disc                                     | 47         | 532138228                   | Clutch Rod                                  |
| 12         | 532009204              | Locknut 1/2-20                                      | 48         | 872110614                   | Bolt Carriage 3/8-16 x 1-3/4 Gr 5           |
| 13         | 532139419              | Washer Special                                      | 49         | 819131413                   | Washer 13/32 x 7/8 x 13 Ga                  |
| 14         | 532138901              | Bushing                                             | 50         | 532131494                   | Pulley Idler Flat                           |
| 15         | 819131316              | Washer 13/32 x 13/16 x 16 Ga                        | 51         | 873800600                   | Nut Lock Hex 3/8-16                         |
| 16         | 532143012              | Set Screw 1/4-28 x 3/4                              | 52         | 532139123                   | Pulley Idler Grooved                        |
| 17         | 532126909              | Spring                                              | 53         | 532000207                   | Washer Hartdened                            |
| 18         | 532137104              | Lever Brake                                         | 54         | 532138390                   | Clutch Arm Asm                              |
| 19         | 532136926              | Cam Brake Disc                                      | 55         | 532105706                   | Bearing, Idler                              |
| 21         | 823260412              | Screw Flat Head 1/4-28 x 3/4                        | 56         | 532137153                   | V-Belt                                      |
| 22         | 532124863              | Gearshift Lever Assembly                            | 57         | 532141756                   | Bracket Shift Rod Hi-Lo                     |
| 23         | 532121466              | Knob                                                | 59         | 532122253                   | Shift RodHi-Lo                              |
| 24         | 532136925              | Support Puck Brake                                  | 60         | 532122268                   | Spring Clip Connecting Link                 |
| 25         | 532136923              | Puck Brake Top                                      | 61         | 532137524                   | Pulley Transaxle                            |
| 26         | 532137552              | Spring Return                                       | 62         | 810040700                   | Washer Lock 7/16                            |
| 27         | 817490528              | Screw Hex Wsh Thd 5/16-18                           | 63         | 874760720                   | Bolt Fin Hex 7/16-14 x 1-1/4                |
|            |                        | x 1-3/4                                             | 64         | 532137649                   | Shaft Clutch/Brake Pedal                    |
| 28         | 873350600              | Nut Hex Jam 3/8-16                                  | 65         | 532067609                   | Bolt Shoulder                               |
| 29         | 532137213              | Brake Rod                                           | 66         | 532140296                   | Washer Hardened                             |
| 30         | 819131616              | Washer 13/32 x 1 x 16 Ga                            | 67         | 819131312                   | Washer 13/32 x 13/16 x 12 Ga.               |
| 34         | 532071673              | Cap Plunger                                         | 68         | 532005142                   | Pin Roll                                    |
| 35         | 532137648              | Rod Parking Brake                                   | 69         | 532136327                   | Hub Cover                                   |
| 36<br>37   | 532149412<br>532121749 | Spring Drive Ground<br>Washer 25/32 x 1-1/4 x 16 Ga | NOT        | E: All compor<br>1 inch = 2 | nent dimensions given in U.S. inches 5.4 mm |