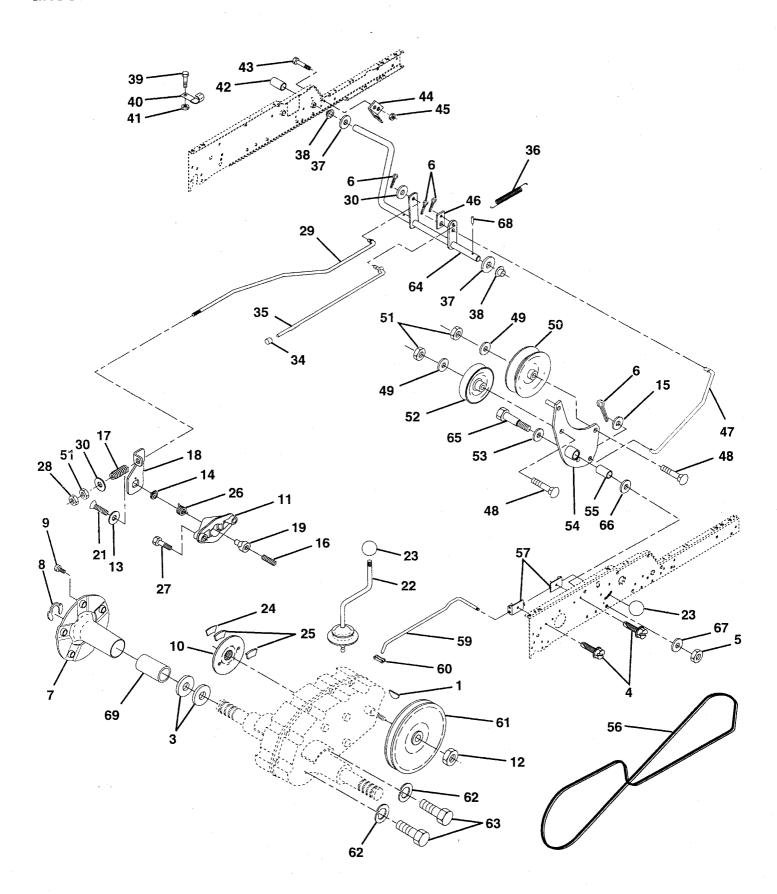

TRACTOR - MODEL NO. GT200 (HCGTK200A), PRODUCT NO. 954 84 00-01 GROUND DRIVE

# TRACTOR - MODEL NO. GT200 (HCGTK200A), PRODUCT NO. 954 84 00-01 GROUND DRIVE

| KEY<br>NO. | PART<br>NO.            | DESCRIPTION                                         | KEY<br>NO. | PART<br>NO.                 | DESCRIPTION                                 |
|------------|------------------------|-----------------------------------------------------|------------|-----------------------------|---------------------------------------------|
| 1          | 532124708              | Key Woodruff                                        | 38         | 532150035                   | Nyliner                                     |
| 3          | 532007563              | Washer Thrust Axle Harden                           | 39         | 874321016                   | Screw Fin #10-24 x 1                        |
| 4          | 817490508              | Screw Thdrol 5/16-18 x 1/2 TYT                      | 40         | 532005304                   | Actuator Interlock Switch                   |
| 5          | 873680600              | Nut Crownlock 3/8-16                                | 41         | 873631000                   | Nut Lock #10-24                             |
| 6          | 876020412              | Pin Cotter 1/8 x 3/4                                | 42         | 532123533                   | Cover Pedal                                 |
| 7          | 532149176              | Wheel Hub Asm.                                      | 43         | 874760412                   | Bolt Hex Head 1/4-20 x 3/4                  |
| 8          | 812000034              | Ring Klip                                           | 44         | 532104601                   | Bracket Interlock                           |
| 9          | 532140080              | Bolt Hub                                            | 45         | 873800400                   | Nut Lock W/Insert 1/4-20                    |
| 10         | 532142509              | Disc Brake                                          | 46         | 532145170                   | Retainer Spring                             |
| 11         | 532136927              | Yoke Brake Disc                                     | 47         | 532138228                   | Clutch Rod                                  |
| 12         | 532009204              | Locknut 1/2-20                                      | 48         | 872110614                   | Bolt Carriage 3/8-16 x 1-3/4 Gr 5           |
| 13         | 532139419              | Washer Special                                      | 49         | 819131413                   | Washer 13/32 x 7/8 x 13 Ga                  |
| 14         | 532138901              | Bushing                                             | 50         | 532131494                   | Pulley Idler Flat                           |
| 15         | 819131316              | Washer 13/32 x 13/16 x 16 Ga                        | 51         | 873800600                   | Nut Lock Hex 3/8-16                         |
| 16         | 532143012              | Set Screw 1/4-28 x 3/4                              | 52         | 532139123                   | Pulley Idler Grooved                        |
| 17         | 532126909              | Spring                                              | 53         | 532000207                   | Washer Hartdened                            |
| 18         | 532137104              | Lever Brake                                         | 54         | 532138390                   | Clutch Arm Asm                              |
| 19         | 532136926              | Cam Brake Disc                                      | 55         | 532105706                   | Bearing, Idler                              |
| 21         | 823260412              | Screw Flat Head 1/4-28 x 3/4                        | 56         | 532137153                   | V-Belt                                      |
| 22         | 532124863              | Gearshift Lever Assembly                            | 57         | 532141756                   | Bracket Shift Rod Hi-Lo                     |
| 23         | 532121466              | Knob                                                | 59         | 532122253                   | Shift RodHi-Lo                              |
| 24         | 532136925              | Support Puck Brake                                  | 60         | 532122268                   | Spring Clip Connecting Link                 |
| 25         | 532136923              | Puck Brake Top                                      | 61         | 532137524                   | Pulley Transaxle                            |
| 26         | 532137552              | Spring Return                                       | 62         | 810040700                   | Washer Lock 7/16                            |
| 27         | 817490528              | Screw Hex Wsh Thd 5/16-18                           | 63         | 874760720                   | Bolt Fin Hex 7/16-14 x 1-1/4                |
|            |                        | x 1-3/4                                             | 64         | 532137649                   | Shaft Clutch/Brake Pedal                    |
| 28         | 873350600              | Nut Hex Jam 3/8-16                                  | 65         | 532067609                   | Bolt Shoulder                               |
| 29         | 532137213              | Brake Rod                                           | 66         | 532140296                   | Washer Hardened                             |
| 30         | 819131616              | Washer 13/32 x 1 x 16 Ga                            | 67         | 819131312                   | Washer 13/32 x 13/16 x 12 Ga.               |
| 34         | 532071673              | Cap Plunger                                         | 68         | 532005142                   | Pin Roll                                    |
| 35         | 532137648              | Rod Parking Brake                                   | 69         | 532136327                   | Hub Cover                                   |
| 36<br>37   | 532149412<br>532121749 | Spring Drive Ground<br>Washer 25/32 x 1-1/4 x 16 Ga | NOT        | E: All compor<br>1 inch = 2 | nent dimensions given in U.S. inches 5.4 mm |